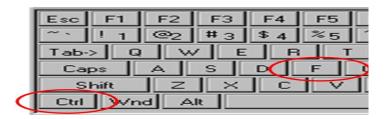

## NOTICE DOWNLOAD ADMIT CARD(s)

Concerned students are hereby instructed to follow the following steps to download the ADMIT Card(s):

- > Step 1 : Visit College Website www.sdbic.ac.in
- Step 2 : Click on the Link ELIGIBLE STUDENTS
  - > Step 3 : Click on the required ADMIT Card Menu. A .pdf file will be opened.
- > Step 4: Press Ctrl+F button. A Search Area will be opened.

Step 5: Type your CU Roll No. or CU Registration No. with hyphens.

i.e. 202412-11-0131 or 412-1212-0108-19. Your ADMIT Card will appear.

Step 6: Download your ADMIT Card and take a Print-out.

Principal
Shibpur Dinobundhoo Institution (College)